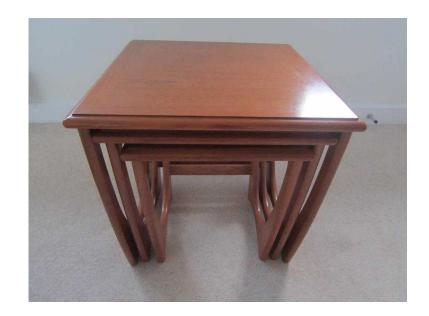

## **G Plan Nest of Tables (60 GBP)**

Location **South West, Hampshire** https://www.freeadsz.co.uk/x-473661-z

G Plan Nest of Tables - great condition - polished and ready to go to a new home. The tables are a good design, the joints are fine and the tables sit well together, so no issues at all. Dimensions of the largest table: 51cm, length 50cm, depth.