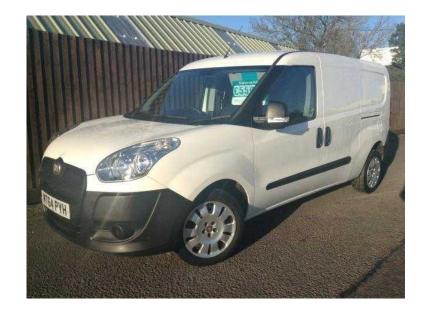

## Fiat Doblo Cargo 2014 (5,495 GBP)

Location **East of England, Cambridgeshire** https://www.freeadsz.co.uk/x-473692-z

Fiat Doblo Maxi Van, 6 Speed Manual, Finished In White, Twin Side Loading Doors, Ply Lined, Factory Fitted Bulkhead, Electric Pack, Like New To Drive, Very Good Condition Inside & Out, Hpi Clear, Any Inspection Welcome... GREAT FINANCE OPTIONS AVAILABLE PLEASE CALL FOR MORE DETAILS... POSSIBLE SAME DAY DRIVE AWAY...
Twin Side Loading