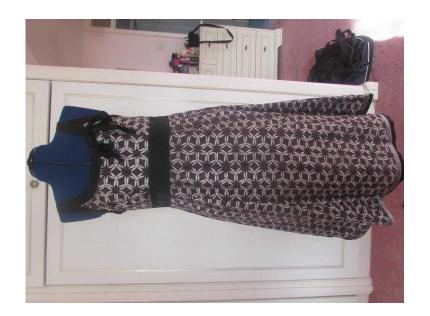

## Monsoon dark greysilver fully lined silklinen dress Size 14 Excellent condition (25 GB

**South West, Dorset** Location

https://www.freeadsz.co.uk/x-473709-z

Beautiful fully lined silk/linen dress in excellent condition. Ideal for formal/party wear.

It is mainly dark grey with silver embroidered leaves all over. Neckline and waistband are black. Bottom of the dress has black/grey edging. Bow trim at neckline.

Lining 100% acetate Shell 75% linen 25% silk

Length 44 inches

Side zip. £25.00 Can be posted for an extra £5.00 paypal

| <u> </u>                 | l |
|--------------------------|---|
| nsoon dar<br>I silklinen |   |
| dark                     |   |
| greysilver<br>dress Size |   |
| silver i                 |   |
| fully                    |   |