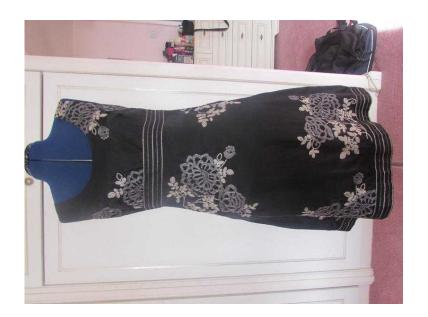

## Monsoon black floral fully lined silk blend dress Size 14 Excellent condition (25 GBP)

**South West, Dorset** Location https://www.freeadsz.co.uk/x-473710-z

Beautiful silk blend fully lined evening dress in excellent condition. Ideal for formal/party wear. It has grey and silver floral embroidery all over. Waist line and bottom of dress have stripes of silver and grey embroidery. Size zip.

Lining is 100% acetate Shell 51% silk 49% linen Length 41 inches £25 Can be posted for an extra £5.00 paypal

| tps://ww                              | Monsoon<br>ned silk ble<br>xcellent  |
|---------------------------------------|--------------------------------------|
| tps://www.freeadsz.co.uk/x-473<br>)-z | ble                                  |
| lsz.co.ul                             | black floral<br>and dress Sia<br>con |
| «/x-473                               | oral ful<br>Size 1<br>conditic       |