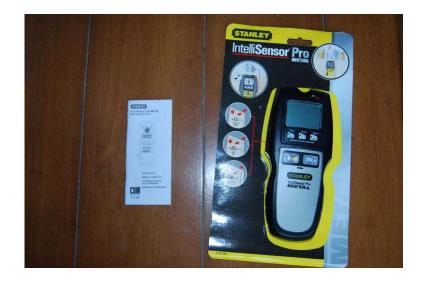

## Stanley pro stud or cable detector (30 GBP)

Location South East, West Sussex https://www.freeadsz.co.uk/x-473714-z

The Stanley Intellisensor pro stud detector, locates the edges of wood or metal studs water pipes or joists through drywall and other common wall materials at a maximum depth of 38mm. It has a visual indicator on the screen and an audible tone to indicate stud and joist edges, and it has automatic calibration so no fiddling with dials trying to set it up correctly it also has automatic shut-off for longer battery life, this detector is like new in the original packaging and instructions it even has a new battery fitted so it is ready for use. It cost me £80 so a real bargain at £30 and if it saves you drilling through just one waterpipe or electric cable it will have already paid for itself. phone 07717 477477 07717 4774...(click to reveal full phone number) located near Bury.