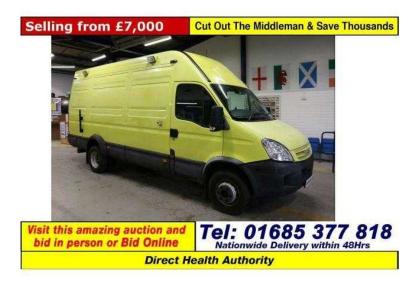

## Iveco Daily 2009 (7,400 GBP)

Location West Midlands, Herefordshire https://www.freeadsz.co.uk/x-473729-z

SELLING AT AUCTION FROM £7000 to £8000, WWW.AUCTIONEERS.CO.UK 2009 59 IVECO DAILY 4X2 6.5TON LWB HIGH TOP VAN C/W TAIL LIFT (GUIDE PRICE), Extras: Palfinger Tail-lift, Six Speed Gearbox, Side Door, CD Player, Remote Locking, Electric Windows, Power Steering, Remote Controls (in the office), DIRECT COMPANY / COUNCIL / POWER INDUSTRY / FIRE SERVICE / HEALTH AUTHORITY, MOST WITH SERVICE HISTORY, FREE WARRANTIES ON MOST VEHICLES VISIT WWW.AUCTIONEERS.CO.UK, IDEAL FOR CAMPER / CARAVANETTE CONVERSION, PLEASE NOTE: THIS VEHICLE WILL BE DECOMMISSIONED AND ALL BLUES AND TWOS (LIGHTS), SIGNAGE / STRIPES, SIRENS AND STRETCHERS ETC WILL BE REMOVED. Power Steering, Electric Windows, CD