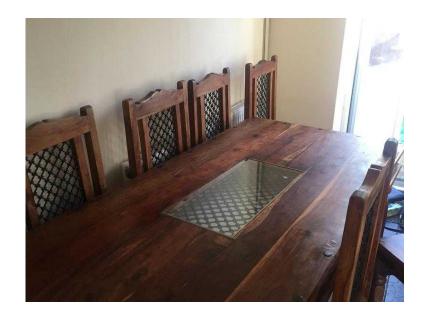

## Dining table and chairs and coffee tables (400 GBP)

Location London, London https://www.freeadsz.co.uk/x-473737-z

Dining table 180x900x77cm 6 chairs 109cm high. 2 coffee tables 1 measures 60x60x40 other measures 45x45x40cm one mirror 100x70cm 3 storage boxes 2 candle holders;