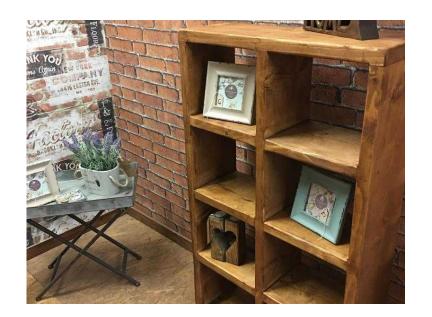

## Handcrafted solid wooden wall unit Bookcase storage Display New (150 GBP)

Yorkshire and the Humber, South Yorkshire Location https://www.freeadsz.co.uk/x-473776-z

Handcrafted solid wooden unit, lightly sanded and stained in walnut to help maintain the natural characteristics of the wood.

Dimensions approx 110cm's high,66cm's wide and 22cm's depth.

The decorative items which can be seen on the photo's are not included and are for display purposes only.

Don't forget to check out our Store 14 Bolton Road Business park Wath s637JY Open Monday-Friday 9-4pm Find us on Facebook Crate Expectations uk;

Display

Handcrafted solid wooden wall

https://www.freeadsz.co.uk/x-4737 76-z unit Bookcase storage Display

Display

Handcrafted solid wooden wall