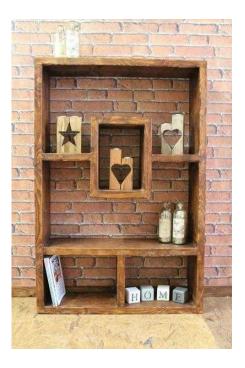

## Large wooden handcrafted Bookcase storage unit (150 GBP)

Location

Yorkshire and the Humber, South Yorkshire https://www.freeadsz.co.uk/x-473777-z

Chunky handcrafted reclaimed wooden shelf unit/bookcase

Lightly sanded and stained in medium oak to maintain the charm and character of the wood.

Dimensions approx 110cm's high,66cm's wide and 22cm's depth.

The decorative items which can be seen on the photo's are not included and are for display purposes only.