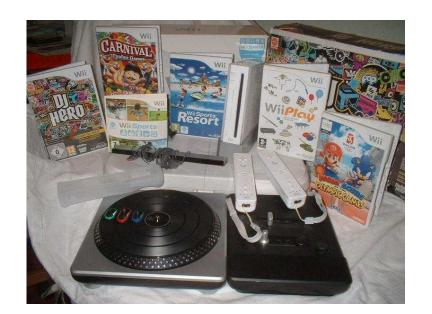

## NINTENDO WII BUNDLE

includes

REMOTE, SENSOR BAR WII FITNESS BOARD GAMES INCLUDED are as follows WII SPORTS ( INCLUDES TEN PIN BOWLING, GOLF AND MORE) MARIO AND SONIC AT THE OLYMPIC GAMES CARNIVAL FUNFAIR GAMES (OVER 25 GAMES on this disc to be played) WII SPORTS RESORT WII PLAY (TENNIS RACKET, POOL AND MORE) ALSO INCLUDED WII DJ HERO TURNTABLE WITH DJ HERO DISC ALL IN GOOD WORKING ORDER and in boxes COST WHEN BOUGHT NEW WAS OVER £450