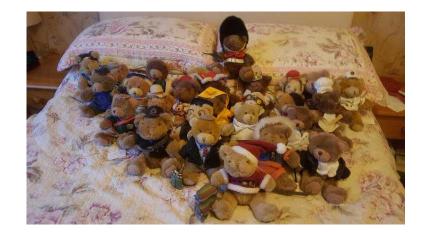

## **Teddy Bear Collection (50 GBP)**

同学家中国

Location Wales, South Glamorgan https://www.freeadsz.co.uk/x-473800-z

24 bears as follows Pedro the Pirate, Edmond the Explorer, Francis the Florist, Philip the Photographer, Lois the Lumberjack, Freddy the Fireman, Barney the Bellboy, Henry the Hiker, Alphonse the Artist, Fugus the Fisherman, Bob the Baseball Player, Geoff the Gardener, Gorden the Golfer, The Cowboy, The Graduate, Guy the Guardsman, Donald the Doctor, Patrick the Postman, Sam the Schoolboy, Father Christmas, Carl the conductor, Clement the chef, Colin The Captain, and Scott the