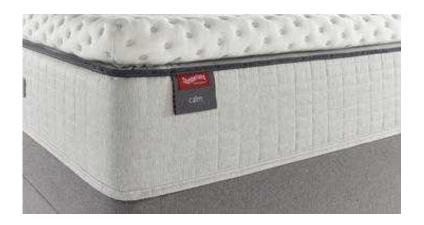

## Slumberland King Size Calm Pillow Top Mattress with Affinity Foam (899 GBP)

Location **East Midlands, Nottinghamshire** https://www.freeadsz.co.uk/x-473917-z

Slumberland King Size Calm Pillow Top Mattress with Affinity<sup>TM</sup> Foam, this deep, luxurious, cool and comforting. The open cell structure of the Affinity Foam enhances air circulation and breathability of the mattress. Affinity<sup>TM</sup> Foam has also been designed to offer instantly responsive comfort and optimum support while allowing you to move easily helping you get a great night's sleep. The Calm mattress contains a unique blend of Cushion, Comfort and Support Affinity<sup>TM</sup> Foams for a level of comfort like nothing you've experienced before.

Pillow top with Affinity Comfort Foam Affinity Support and Cushion Foam Maximum Airflow 70mm Affinity Foam Top layer – Affinitex with Actipro® This mattress is in GREAT QUALITY/CONDITION, which comes with a massive saving off its £1,399.99 which could be yours for only wait for it £899 yes you've read correctly so don't delay pls contact by inboxing me or call/txt 07407300272 074073002...(click to reveal full phone number) . Delivery can be offered if necessary. ;