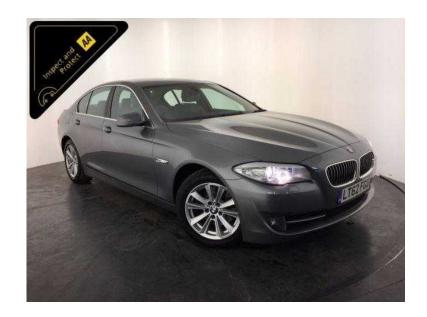

## **BMW 5 Series 2012 (10,395 GBP)**

Location **West Midlands, Warwickshire** https://www.freeadsz.co.uk/x-474125-z

Metallic Grey, AA INSPECTED PLUS AA 3 MONTH WARRANTY, 1 owner, Next MOT due 04/10/2017, 5 seats, Service History, 12 Months Road Tax Is £30, The Specification Includes: 17" Alloy Wheels, Audio and Visual Front and Rear Parking Sensors, Key-less Go, Stop/start Technology, Full Grey Leather Interior, Front Power Seats, 2 Memory Setting Driver's Seat, 3 Stage Heated Front Seats, Digital Dual Zone Climate Control, Cruise Control, Widescreen Digital Display, Satellite Navigation System, Cd/dab Stereo System, Voice Control, Bluetooth, Sport / Eco pro / Comfort / Comfort plus Vehicle Dynamic Modes, 6 Speed Manual Gearbox, And Much More, Value Financing Options Available, Great Value, Fixed Prices. £10,395 p/x welcome Cruise Control.