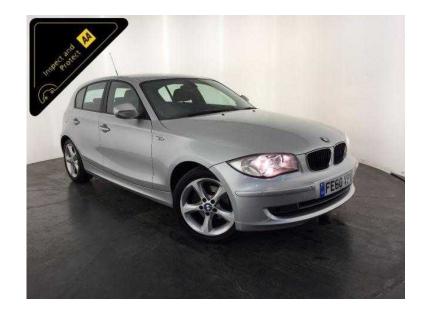

## **BMW 1 Series 2010 (6,795 GBP)**

Location West Midlands, Warwickshire https://www.freeadsz.co.uk/x-474126-z

Metallic Silver, AA INSPECTED PLUS AA 3 MONTH WARRANTY, 5 seats, Service History, 12 Months Road Tax Is £30, The Specification Includes: 17" Alloy Wheels, Rear Parking Sensors, Stop/start Technology, Digital Dual Zone Climate Control, Cd Stereo System, 6 Speed Manual Gearbox, And Much More, Value Financing Options Available, Great Value, Fixed Prices. £6,795 p/x