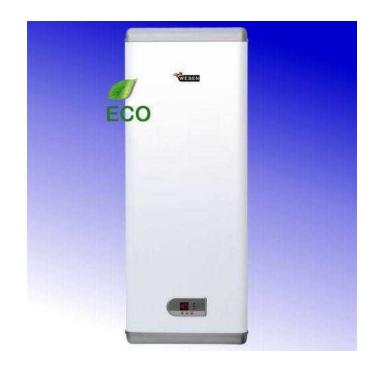

## Electric water Heater 50 litre Wesen Inox Flat (326 GBP)

Location

Yorkshire and the Humber, West Yorkshire https://www.freeadsz.co.uk/x-474132-z

The tank of the high quality Wesen Inox Flat electric water heater holds 50 litres and is built with the latest technology. It is reliable, durable, energy-efficient and low maintenance. The high quality and competitively priced the Wesen Inox water heater is the flattest model on the market. With its rectangular shape and depth of a mere 10.3" (26,2 cm) it will fit into most kitchen cabinets. Another big advantage of the Wesen Inox Flat is that it can easily be installed either vertically or horizontally. And with the included mounting bracket, power cord (supplied unassembled), an 8 bar safety relief valve, screws and plugs it comes as a complete set. Its digital display makes operating very easy and the power button (that no other competitive brands have) makes it even more unique and versatile to use. Switch the 'Power Button' on and all heating elements will operate simultaneously reducing the heating time significantly. The two tanks are made of Inox (stainless steel) which makes it corrosion free and low maintenance (replacing the anodes is no longer necessary). Whereas the two separate cylindrical tanks reduce the heating time, the PUR foam insulation and the ingenious controller makes this water heater to be very energy-efficient. Specifications: Water Heater Wesen Inox Flat 50 litre; Suitable for: shower for 2-3 people, shower and washbasin 2 people; Direct heated; Dimensions (HxWxD): 75 cm (29.52 inches) x 49,8 cm (19.60 inches) x 26,2 cm (10.31 inches); Nett weight 14,7 kgs (32.41 lbs); Free of charge safety relief valve. Use this valve to retain your guarantee; Suitable for both horizontal and vertical installation; Digital display; user-friendly and allows you to accurately read the temperature. Increments of 5 degrees 220/230 volt; Power button to speed up heating time by running all 3 heating elements simultaneously. Unique feature in the industry!; Two lightweight stainless steel (Inox) tanks making it corrosion free. Unique feature in the industry!; Two smaller tanks accelerate heating time and solve pressure-related