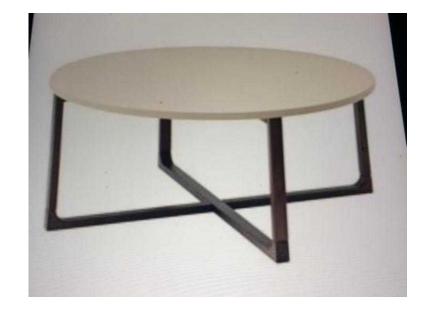

## Coffee table (20 GBP)

Location **East of England, Cambridgeshire** https://www.freeadsz.co.uk/x-474150-z

coffee table 90 cm beige colour good condition;

|                                           |              |                                           |              |                                           |              |                                           |              |                                           |              |                                           | 温料           |                                           | 温            |                                           |              |                                           | 調響           |                                           | 迴            |
|-------------------------------------------|--------------|-------------------------------------------|--------------|-------------------------------------------|--------------|-------------------------------------------|--------------|-------------------------------------------|--------------|-------------------------------------------|--------------|-------------------------------------------|--------------|-------------------------------------------|--------------|-------------------------------------------|--------------|-------------------------------------------|--------------|
| https://www.freeadsz.co.uk/x-4741<br>50-z | Coffee table |