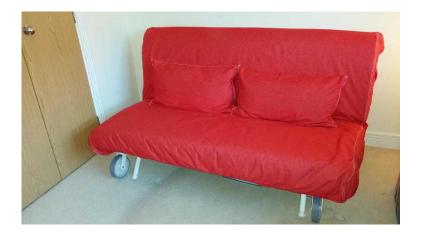

## Two-Seat Sofa Bed (170 GBP)

Location London, London

https://www.freeadsz.co.uk/x-474171-z

Ikea PS Lövås (New is sold for £325).

In immaculate condition, used few times (guests bedroom).

It has a firm foam mattress and two cushions.

The mattress Cover is easy to keep clean as it is removable (you can change it if you don't like the colour) and can be dry cleaned.

This sofa converts quickly and easily into a spacious and comfortable bed (very comfortable, personally tested!) when you roll out the seat and fold down the backrest at the same time.