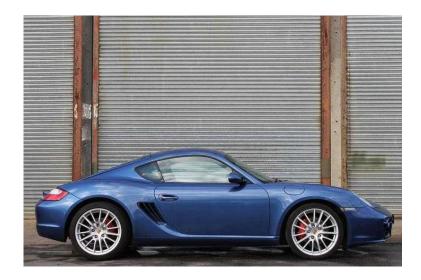

## Porsche Cayman 2006 (16,990 GBP)

Location South West, Isle Of Wight https://www.freeadsz.co.uk/x-474191-z

Low Mileage With A Full Service History. Fantastic Looking Car In Fantastic Condition. Very High Specification Which Includes, Full Screen Sat Nav, PCM 2, Sport Chrono Package Plus, 19" Sport Design Alloy Wheels, Full Grey Leather Interior, Electrically Adjustable Memory Seats, Radio CD, BOSE Speaker Upgrade, Air Conditioning, Climate Control, Trip Computer, Extended Leather Package, Park Distance Control, Sports Leather Steering Wheel, 6 Speed, Electric Windows, Electric Mirrors, Remote Central Locking, Power Steering, Alarm, Immobiliser, Isofix. 2 seats, Cobalt Blue Metallic, We Are A Family Run Business Specialising In Sports, Prestige And Performance Cars. Ideally Located On The Border Of Hampshire, Surrey And West Sussex. Our Premises Are Situated A Stones Throw From The A3 And The London Waterloo To Portsmouth Train Line. All Vehicles Are HPI Checked And Come With A Comprehensive 6 Month Warranty Which Can Be Extended. We Offer Hire Purchase And PCP Finance Packages At Very Competitive Rates. Pleased To Be Approved Under The Hampshire Trading Standards 'Buy With Confidence' Scheme, Open 9.00-5.30 Monday To Saturday, Sundays And Out Of Hours By Appointment.

Air Conditioning, Climate Control, Trip Computer, CD Player, Bose, 19" Alloy Wheels, Full Screen Sat Nav, Full Grey Leather, Park Distance Control, Sport Chrono Package