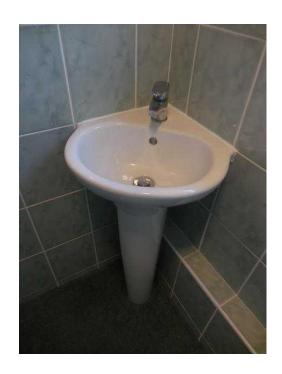

## **Cloakroom hand wash basin**

Location **South East, East Sussex** https://www.freeadsz.co.uk/x-474198-z

Ideal standard corner hand wash basin and pedestal. tap and plug not included Depth 18" 450 mm. width 18" 450 mm. excellent condition £25,00 telephone 01424 272403 01424 2724...(click to reveal full phone number) ;