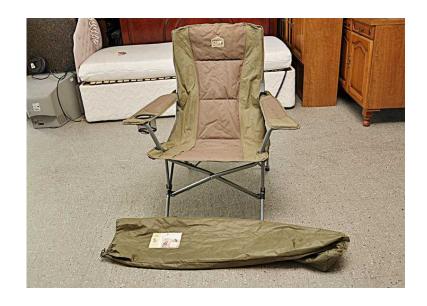

## XMAS SALE NOW ON - High Backrest Camping Chair - Local Delivery 19 (16 GBP)

Location **South East, West Sussex** https://www.freeadsz.co.uk/x-474207-z

MASSIVE XMAS SALE NOW ON!! (Sale ends 31/12/16) Was £20, Sale price £16 High Backrest Camping Chair Measures H99cm, W86cm, D61cm (PC791) £19 Postage is the cost of our local delivery service to a ground floor location. For upstairs add £5 per floor. To find out if you are in our area see picture 5 (£19 Local delivery is calculated with a 12 mile radius using postcode BN43 5FD - The £34 delivery area is within a 22 mile radius) SHOP AT THE SHOWROOM 5000 sq ft Showroom OPEN 7 days a week