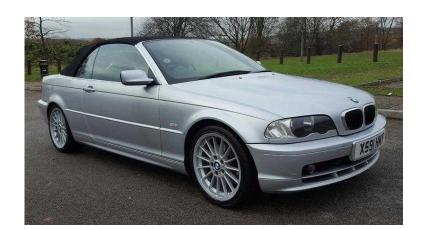

## BMW 325 Ci Convertible, New MOT Exceptional condition (1,895 GBP)

Location **East of England, Essex** https://www.freeadsz.co.uk/x-474215-z

NEW MOT WITH NO ADVISORIES, 114,000 MILES, EXCELLENT CONDITION
THROUGHOUT,BODYWORK IN EXCELLENT CONDITION WITH NO DENTS OR SCRATCHES,
ENGINE & GEARBOX IN EXCELLENT WORKING CONDITION MANY NEW PARTS INCLUDE: NEW
BRAKE PADS & DISCS ALL ROUND, NEW POWER STEERING PUMP & HIGH PRESSURE PIPES &
RESEVOIR, NEW RADIATOR & MAIN HOSE PIPE, NEW FRONT WISHBONES & LINK ARMS, NEW
FRONT & REAR TYRES. BRAND NEW HOOD FITTED LAST YEAR & IS WORKING PERFECTLY. IN
MUCH BETTER CONDITION THAN MOST THAT YOU'LL COME ACROSS - FIRST TO SEE WILL BUY;