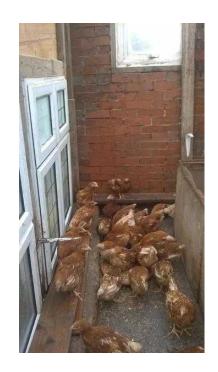

## 4, 13 wks Hen-Chicks (3.50 GBP)

Location **East Midlands, Derbyshire** https://www.freeadsz.co.uk/x-474243-z

The Bovan Brown or Institute de Selection Animale (ISA) Bown is a french-developed cross between Rhode Island Red and Rhode Island White. They are very docile and lay between 300-320 eggs in the firast year thus making the hens one of the largest egg layers in the world. The ISA Brown crossed with ISA Brown also result in ISA Brown Chicks.;