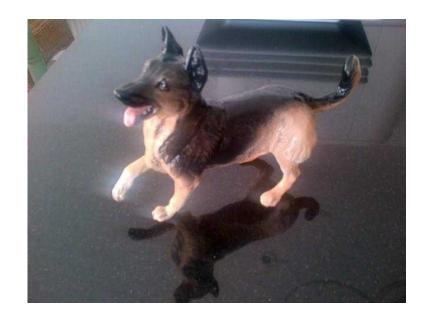

## Beswick Alsatian (German Shepherd Dog) (12 GBP)

网络沙国

Location **South East, West Sussex** https://www.freeadsz.co.uk/x-474275-z

I think it is Model No. 3073. 5.75 inches tall. Stunning figurine that really captures the joy and life of the Alsatian. Bought circa 1989. No breaks, no cracks, no repairs. West.