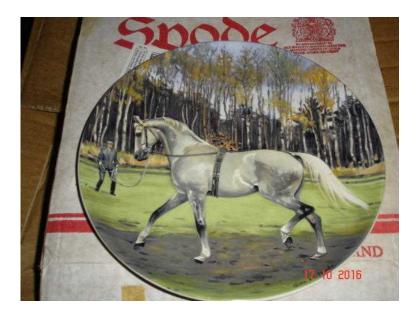

## Collectors Wall Plates - 8 12Inch - New - circa 1980 (160 GBP)

Location North, Cheshire https://www.freeadsz.co.uk/x-474302-z

Michael Turners - "Reach for the Skies" - English bone china - series of 11 plates - £160 Susie Whitcombe - "The Noble Horse Collection - Spode - series of 8 plates - £150 Susan Neale - "Old Country Crafts" - Royal Dulton - series of 12 plates - £150 Colin Newmans - "Country Panorama" - Wedgewood Fine Bone China series of 8 plates - £100 John L Chapman - "Life on the Farm" - Wedgewood Queens Ware - series of 9 plates - £100 Made in UK the whole collection is on offer for £600. Each plate comes with its own certificate & plate registry number, photograph, history description leaflet and a wall hanging fitting. They are all New & boxed in their original packaging. M:07831.866.999 ;