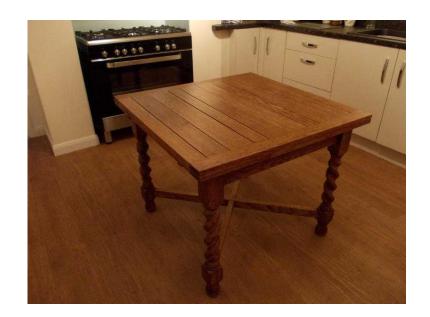

## **ANTIQUE OAK 1920s BARLEY TWIST DRAWLEAF DINING TABLE (170 GBP)**

East Midlands, Lincolnshire Location https://www.freeadsz.co.uk/x-474309-z

Oak barley twist dining table with extendable leaves. In good condition, does have a little lifting on the top panel, this could be corrected. Cash on collection. Width:36 INCHES Depth:36 INCHES Height: 29 INCHES Style:BARLEY TWIST: Shape:Square Age:Early 20th Century (1911-1940);