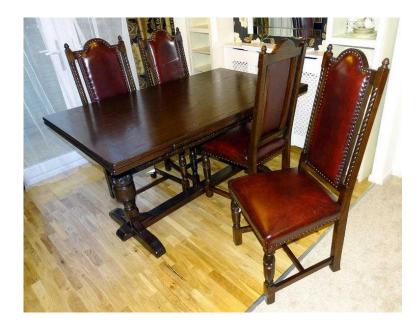

## Beautiful dark oak dining room furniture (250 GBP)

Location **East Midlands, Lincolnshire** https://www.freeadsz.co.uk/x-474310-z

Dining room set in beautiful dark oak. Extending table measuring 90cm x 1.46m extending to 2.06m. 4 matching chairs with burgundy leather seats and backs. 2 matching occasional tables measuring 56cm x 45cm. Also a sideboard/stereo cabinet. Length 1.37m x 45cm deep, height.