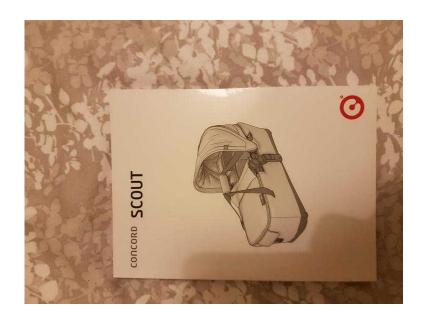

## **Concord Scout Carrycot (15 GBP)**

Location **South East, East Sussex** https://www.freeadsz.co.uk/x-474336-z

Hardly used beige Concord Scout carrycot with mattress & raincover. Easily transportable as folds up like a rucksack with carry handles. Very useful as an infant bed when out visiting allowing your baby to sleep flat. See photos . £15. Tel 07973187519 079731875...(click to reveal full phone) .