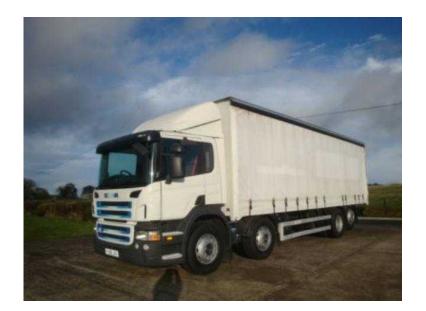

## Scania P340 2006

Location Northern Ireland, County Down https://www.freeadsz.co.uk/x-474347-z

Type/Year: 2006, Make: Scania, model: P340, Transmission: Manual, 2006 Scania P340 8x2 Curtain Sider, Day cab, Rear lift axle And Steer, Manual Gear Box, Air Con, Cruise Control, 32 ton GVW Internal pump. Cruise