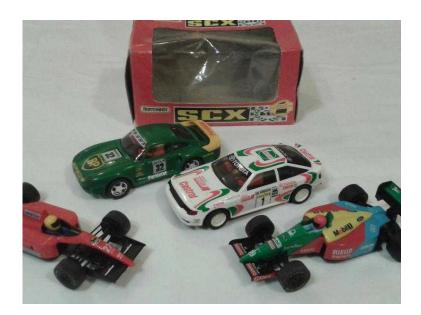

## Scalextric 1990s set with 4 cars plus extras (75 GBP)

Location **South East, East Sussex** https://www.freeadsz.co.uk/x-474431-z

2 Formula1 Cars, 2 Rally Cars, 4 controllers, 3 transformers, 15 Straights, 2 half straights, 2 1/4 straights, 13 curves, 14 banked curves, 2 crossovers, 1 chicane with extension, 1 humpback bridge, 1 lap counter straight, power cables, barriers, flags. Good working order. Collection.