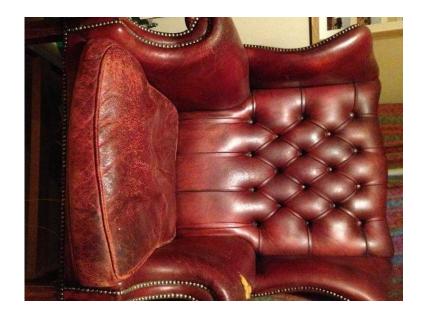

## Leather Queen AnneChesterfield style Wingback chair. (70 GBP)

Location **South East, East Sussex** https://www.freeadsz.co.uk/x-474435-z

Chesterfield Style Leather Chair, needs TLC hence price. Any sensible offers.