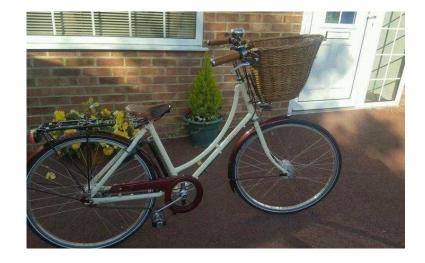

## Pashley Sonnet Bliss (375 GBP)

Location South East, East Sussex

https://www.freeadsz.co.uk/x-474449-z

I bought this genuine 5-gear Pashley bicycle in 2014 and have taken excellent care. I have used it no more than 8 times, so other than a little wear on the tyres, it's in excellent condition.

The bicycle has a 17.5" frame, comes with an extra brand new smaller basket and the optional leather handlebar grips.

This is the Sonnet Bliss, which has more features than the Sonnet Pure.

Please call 01272 582864 01272 5828...(click to reveal full phone number) or 07790 924517 07790 9245...(click to reveal full phone number) to arrange a viewing, nr Brighton.

## Sonnet Bliss

Just like our classic Princess, the Sonnet hearkens back to the early days of cycling, when elegance and pleasure took precedent over speed or competition. With the Sonnet, we have taken this tradition to celebrate our roots in the 1920s and 30s - the beautiful two-tone colour schemes are a nod to the inimitable style of this period. Such a unique look combines with the beauty of our curved frame design to