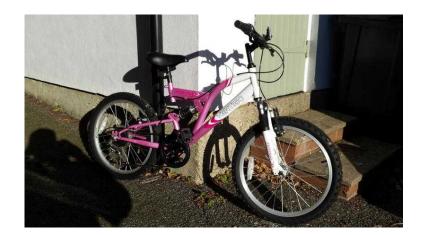

## Girls Pink and White 20 inch wheel bike (35 GBP)

回點幾回

同数据回

Location **South East, East Sussex** https://www.freeadsz.co.uk/x-474453-z

This is a beautiful pink and white girls bike with 20 inch wheels. It has 6 speed Shimano gears and is in excellent, barely used condition. Only selling as my daughter has outgrown it. Would make a wonderful Christmas present!;