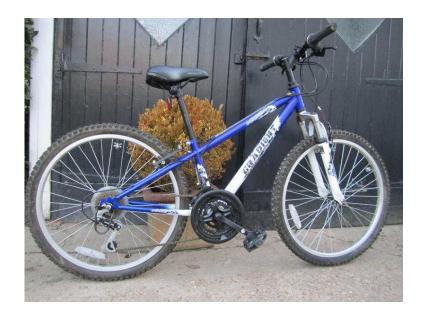

## Apollo Gradient Children039s Bike (30 GBP)

South East, East Sussex https://www.freeadsz.co.uk/x-474455-z

Apollo Gradient Children's Bike

This is my nephew's bike which has hardly been used, (has done less than 20 miles). Has been stored outside several times but mostly in the shed.

Please see high resolution pictures on Flickr for exact condition, along with 2 videos showing the gears working.

Flickr link - https://goo.gl/bKi3Ji

Note - everything works, can be ridden away.

Absolutely no postage - collection only from Bexhill on Sea, East Sussex.

Price is £30 - NO!

Location