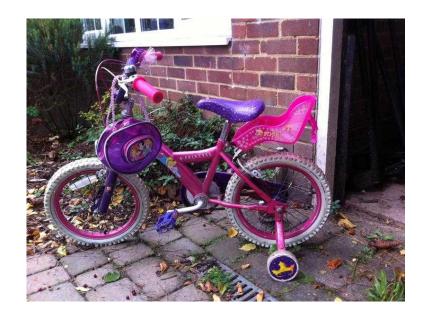

## **Disney Princess Childs Bike (30 GBP)**

Location **South East, East Sussex** https://www.freeadsz.co.uk/x-474458-z

Lovely girls bicycle with stabilisers. About 80cm high to the handlebars and 60cm to the seat, which can be.