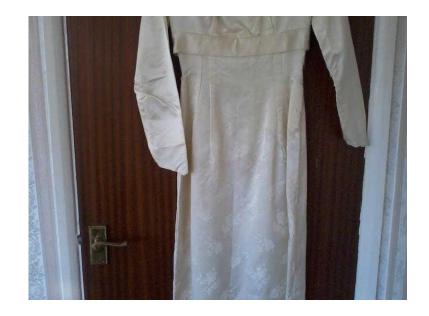

## **Vintage Wedding Dress (30 GBP)**

Location **South East, Kent** https://www.freeadsz.co.uk/x-474520-z

1963 wedding dress and veil. Cream. has bows & sash detail at back .High waisted. Petite. Size 6 - 8. Worn once in 1963. Prefer buyer to collect from Sittingbourne but can post for cost of post & packaging if.