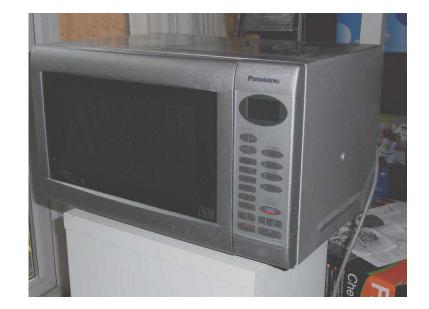

## **Panasonic Microwave (25 GBP)**

Location **East of England, Cambridgeshire** https://www.freeadsz.co.uk/x-474548-z

Good condition. Power of to 1000w. Colour:.

| Panasonic                     | Microwave    |
|-------------------------------|--------------|
| https://www.freeadsz.         | co.uk/x-4745 |
| Panasonic                     | Microwave    |
| https://www.freeadsz.         | co.uk/x-4745 |
| Panasonic                     | Microwave    |
| https://www.freeadsz.         | co.uk/x-4745 |
| Panasonic                     | Microwave    |
| https://www.freeadsz.         | co.uk/x-4745 |
| Panasonic                     | Microwave    |
| https://www.freeadsz.         | co.uk/x-4745 |
| Panasonic                     | Microwave    |
| https://www.freeadsz.         | co.uk/x-4745 |
| Panasonic                     | Microwave    |
| https://www.freeadsz.         | co.uk/x-4745 |
| Panasonic                     | Microwave    |
| https://www.freeadsz.         | co.uk/x-4745 |
| Panasonic                     | Microwave    |
| https://www.freeadsz.         | co.uk/x-4745 |
| Panasonic                     | Microwave    |
| https://www.freeadsz.<br>48-z | co.uk/x-4745 |