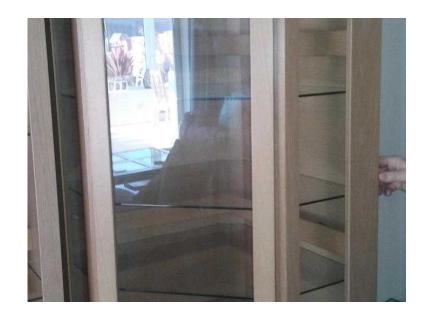

## Glass fronted wall display unit (20 GBP)

Location **South West, Devon** https://www.freeadsz.co.uk/x-474569-z

Tapley light oak illuminated glass fronted display corner wall unit. Good condition. four glass shelves. 112cms(H) x 60cms).