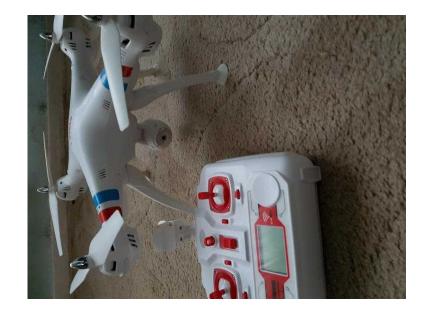

## **SYMA X8W DRONE (80 GBP)**

Location **East of England, Essex** https://www.freeadsz.co.uk/x-474648-z

Syma X8W Drone Only 3 months old comes with box spare blades and a spare battery Dimensions: 50 x 50 x 19cm (with prop guards) Diagonal motor distance: 350mm Motor size: 15mm coreless Weight: Approx 598g (with battery, camera and prop guards) Flight time: 9 to 12 minutes (with camera turned on, no prop guards) Battery: 7.4V 2000mAh 25C Li Po Charging time: 200 minutes Control distance: approximately 100m Transmitter power: 4 x 1.5V AA batteries IF YOU ARE INTERESTED PLEASE CALL AFT 6PM DUE TO WORKING