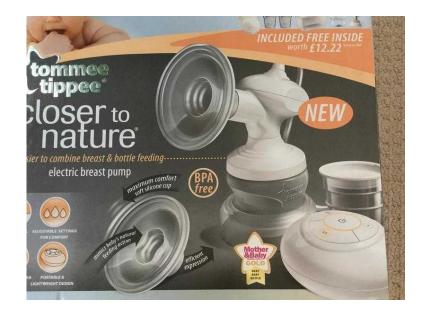

## **Tommee Tippee Electric Breast pump (35 GBP)**

Location **South East, East Sussex** https://www.freeadsz.co.uk/x-474663-z

Boxed as new & hardly used.;

| .)=             |                  |                 |                  |                 |                  |                 |                  |                 | XIII             |                 |                  |                 | 形 回<br>经 经       |                 | 3 II             |                 |                  |                 |                  |
|-----------------|------------------|-----------------|------------------|-----------------|------------------|-----------------|------------------|-----------------|------------------|-----------------|------------------|-----------------|------------------|-----------------|------------------|-----------------|------------------|-----------------|------------------|
| https://www.fre | Tommee<br>Breast |
| eadsz.co.ul     | Tippee           |
| k/x-4746        | Electric         | k/x-4746        | Electric<br>pump |