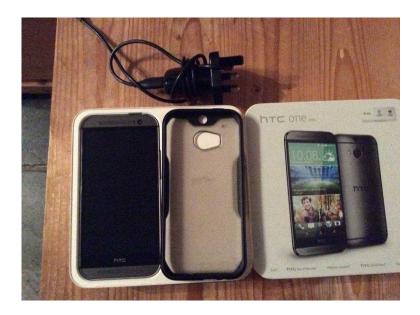

## HTC One M8 - 16GB - Grey (O2) - Excellent Condition (90 GBP)

Location South East, Berkshire https://www.freeadsz.co.uk/x-474710-z

HTC One M8 - Upgrade forces sale. Great used condition. Screen is in excellent condition and has always had a screen saver. Some small (very fine) marks to the rear cover, just from rubbing on the inside of the case. However when the case is on (included) these are invisible. I've removed the screen saver but will include the SupCase cover, it's also in good nick. Phone comes with its original HTC charger, so all ready to.