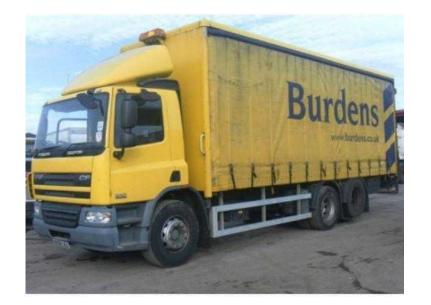

## **DAF CF 2008**

Location Northern Ireland, County Down https://www.freeadsz.co.uk/x-474724-z

Type/Year: 2008, Make: DAF, model: CF, Transmission: Manual, 2008 DAF CF 75.310 DAY Curtainside, Manual Gear Box, Tail Lift, Rear Barn Door Tail