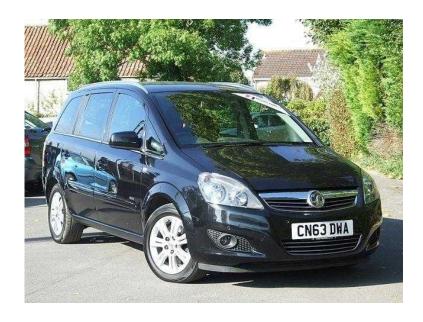

## Vauxhall Zafira 2013 (9,495 GBP)

Location South West, Dorset https://www.freeadsz.co.uk/x-474734-z

Audible brake pad wear warning system, Display panel showing time; date; audio; outside temp, Driver information centre, Electronic odometer and trip odometer, Lights on warning, Low fuel warning light, PAS, Rev counter, Service interval indicator, Touch screen satellite navigation with Bluetooth mobile phone/USB with ipod/Aux socket/CD/MP3/Stereo radio, 6 speakers, Radio data system with traffic programme, Remote audio display, Steering wheel mounted audio controls, Adaptive brake lights, Alloy effect roof rails, Automatic lighting control, Black finish on door pillars, Body colour door handles, Body colour door mirrors, Body colour tailgate handle, Body coloured bumpers, Body coloured side protection mouldings, Chrome grille bars, Chrome side window mouldings, Dark headlamp surround, Dark tinted rear glass, Dipping rear view mirror, Electric front windows/one touch facility, Electric rear windows, Electrically adjustable and heated door mirrors, Electrochrome anti dazzle rear view mirror, Front fog lights, Green tinted glass, Halogen headlights, Headlamp levelling, Heated rear window with auto timer, High level LED centre brake light, Intermittent rear wash/wipe, Laminated windscreen, Rain sensor windscreen wipers, Roof mounted aerial, Safety autoreverse for electric windows, Side window demist vents, Tailgate assist struts, Tailgate lower mouldings, Twin jet windscreen washer nozzles, Variable intermittent front wash/wipe, White rear indicator lenses, 2 individual fold flat 3rd row seats, 3 spoke leather steering wheel, Air blend heater/4 speed fan/illuminated controls, Air recirculation system, Ambient interior lighting, Anti submarining ramps in seats, Auxilliary 12V power socket, Carpeted loadspace, Carpeted passenger compartment, Centre console with cupholders, Chrome interior door handles, Concealed stowage for 3rd row seatbelt buckles, Cupholders in 3rd row seat side armrests, Driver's seat height adjuster, Driver's seat tilt and lumbar adjustment, Drivers