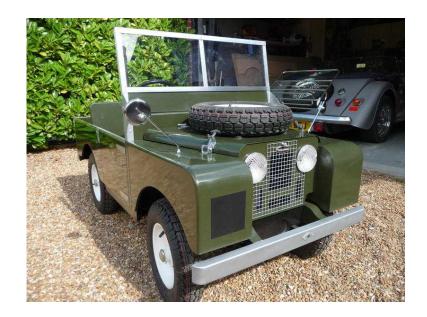

## **Toylander Series 1 Land Rover electric car (2,500 GBP)**

间数据间

回数据回

回绕和

间数据间

Location **South East, East Sussex** https://www.freeadsz.co.uk/x-474881-z

Constructed by myself (a retired car builder/restorer) to a very high standard using only new materials and components. It has forward & reverse, brakes, lights, horn, speed control & parking brake. The windscreen & tailgate fold down as does the seat back allowing an adult to drive. It is driven by twin motors to the rear wheels with 2 12volt batteries supplying the power. It has sufficient power to carry up to 1 adult & 3 children and will run between 4 to 7 hours on a single charge (depending on terrain.) It comes with a new 12/24volt charger, bonnet lock & motor isolator switch. It's finished in Land Rover Bronze Green cellulose and is completely silent in use (apart from the squeals of delight). With care and a little maintenance will give some lucky children years of.