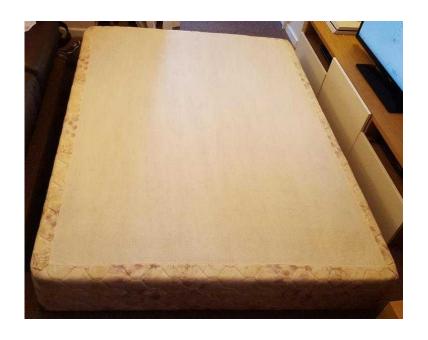

## FREE - Kingsize Bed (Mattress and Base)

Location **South East, Kent** https://www.freeadsz.co.uk/x-474904-z

Serta Renaissance Perfect Sleeper King size Bed. Fixed Sprung Base with a few small marks on the 2 corners. Headboard attachments built into the base. 6 fixed point wheels for easy movement. Sprung Mattress with a medium firmness with 1 mark in the top corner. Includes base cover.

The bed has been used for a few years but has been well kept and is in excellent condition from a smoke and pet free house.

Giving away for free as we need the space.

Must collect Rusthall, Tunbridge Wells

Measurements: Mattress: 152 cm (W)  $\times$  198 cm (L) x 22cm (H) 60 in  $\times$  78 in x 8.6in Base: 152 cm (W)  $\times$  198 cm (L) x 28cm (H) 60 in  $\times$  78 in x