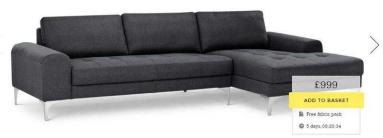

## Made new Vittorio left hand facing corner anthracite grey sofa (600 GBP)

Location London, London https://www.freeadsz.co.uk/x-474909-z

New Vittorio left hand facing corner anthracite grey sofa. Packaged sofa. 40% discount offered vs. actual