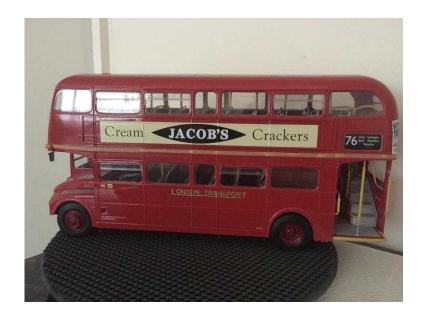

## 124 London Routemaster (70 GBP)

Location **East Midlands, Northamptonshire** https://www.freeadsz.co.uk/x-474923-z

This is a ready made Kit from Revell. It is 1/24 scale and has been built to a very high standard, sprayed and painted throughout. The bus is very sought after and has Fantastic detail inside and out. Would make a nice Christmas Present. Would been prepared to accept.