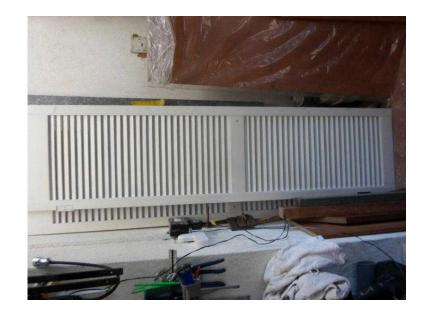

## **Internal Louvre Doors**

Location **East of England, Essex** https://www.freeadsz.co.uk/x-475016-z

Qty x 4 Painted Louvre Doors, suitable for wardrobes, cupboards etc. Good quality and although finished to a high standard, will need a new coat of paint to bring back to looking new. Size 6ft x"