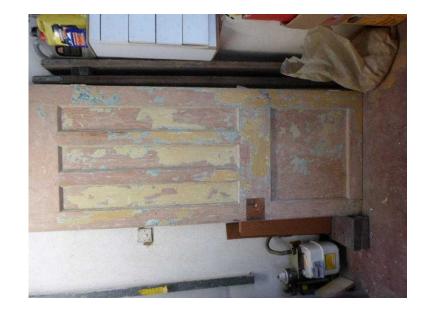

## **1930039s Original panel doors**

Location **East of England, Essex** https://www.freeadsz.co.uk/x-475017-z

Qty 3 x Standard 2ft 6" internal doors. Original 1930's solid original quality panel doors. Need stripping and finishing. Will fit all standard UK internal door openings. ;