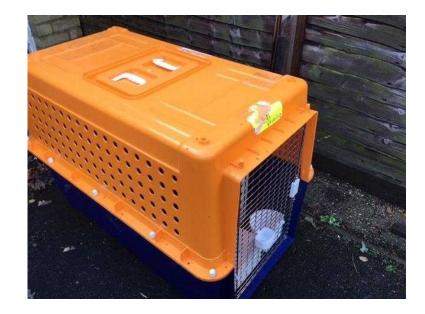

## **Pet Transport Crate (50 GBP)**

Location **East of England, Bedfordshire** https://www.freeadsz.co.uk/x-475023-z

Large doggy crate - suitable for large dog or two small dogs. 110 cm x 60 cm x 80 cm (high). Used only once. Approved also for air transport. Excellent condition, as.