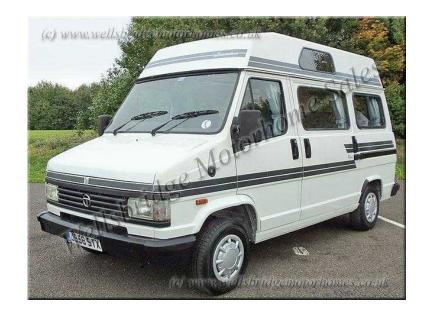

## **Talbot Express 1991 (5,995 GBP)**

Location **East of England, Cambridgeshire** https://www.freeadsz.co.uk/x-475036-z

A 2 berth RHD Manual 2.5D Hi-Top Camper-Van. Passenger's swivel seat, over-cabin storage, cabin curtains, removable radio/CD player. A removable table and a forward facing seat for 2. Kitchen with a gas hob and grill, fridge with ice box, sink, drawers, (side), cabinets and shelves. Ample storage, curtains, carpeted flooring, fire extinguisher. 240/12V, strip lighting, leisure battery. Side and rear access doors. Small manuals pack in vehicle.